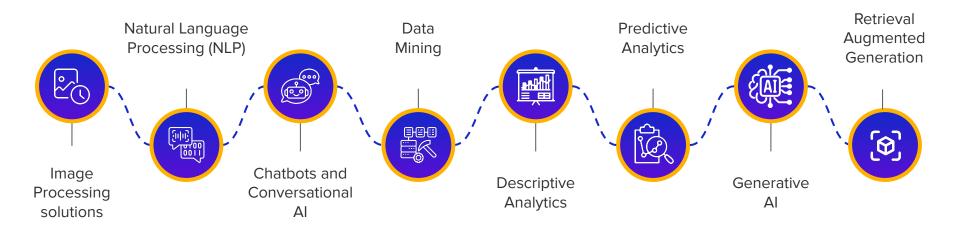

## **Trends**

The Ecosmob AI/ML experts are well-versed in creating the most advanced solutions per the market trend and client needs. We can help you build custom solutions using cutting-edge technology: