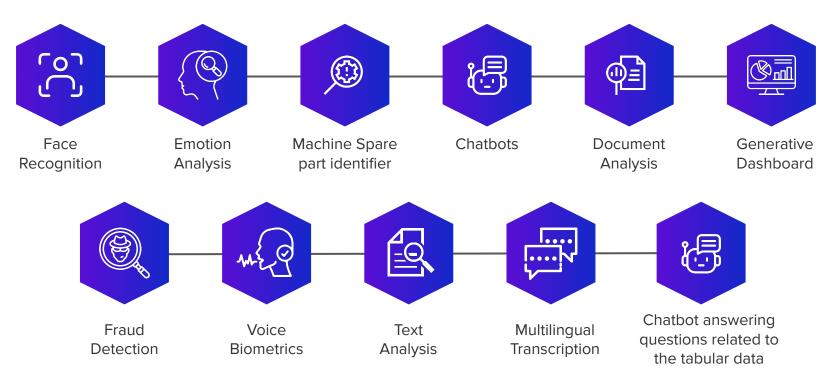

## **Trends**

The Ecosmob AI/ML experts are well-versed in creating the most advanced solutions per the market trend and client needs. We can help you build custom solutions using cutting-edge technology: