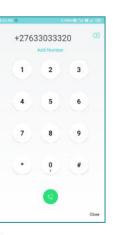

Call Contacts Home Chat Setting

9676543210 AA

9624698246

123456789

A Mobile Dialer, through which Users can make app-to-app and app-to-PSTN calls using the internet. The app allows users to have one-to-one and group chats, and one-to-one and one-to-many audio/video conference calls.

|        |              | i Min   | and J |        |
|--------|--------------|---------|-------|--------|
| Rece   | nt           |         |       |        |
|        | +276330      | 33989   |       | 0      |
| 20     | 08:28   Os   | Recent  |       |        |
|        | +27635313526 |         |       | 12     |
| 22     | 08:27   05   | Recent  |       | ~      |
|        | 8320168320   |         |       | 12     |
| 96     | 08:26 ( 0s ) | Recent  |       | -      |
| 982409 |              | 240     |       | 0      |
| 985    | 88:25   08   | Recent  |       |        |
|        | +27633033320 |         | C     |        |
| 20     | 08:241.0s1   | Recent  |       | 0.0    |
|        | +2763303332  |         | e     |        |
| 35     | 08:241:0s1   | Recent  |       | 107    |
|        | 9098909      | 898     |       | C      |
| -92-   | 08:22   Os   | 1100000 |       |        |
|        |              | Diatpa  |       |        |
| C      | ß            | 6       |       | . (6)  |
| Call   | Contacts     | Home    | Chat  | Settin |